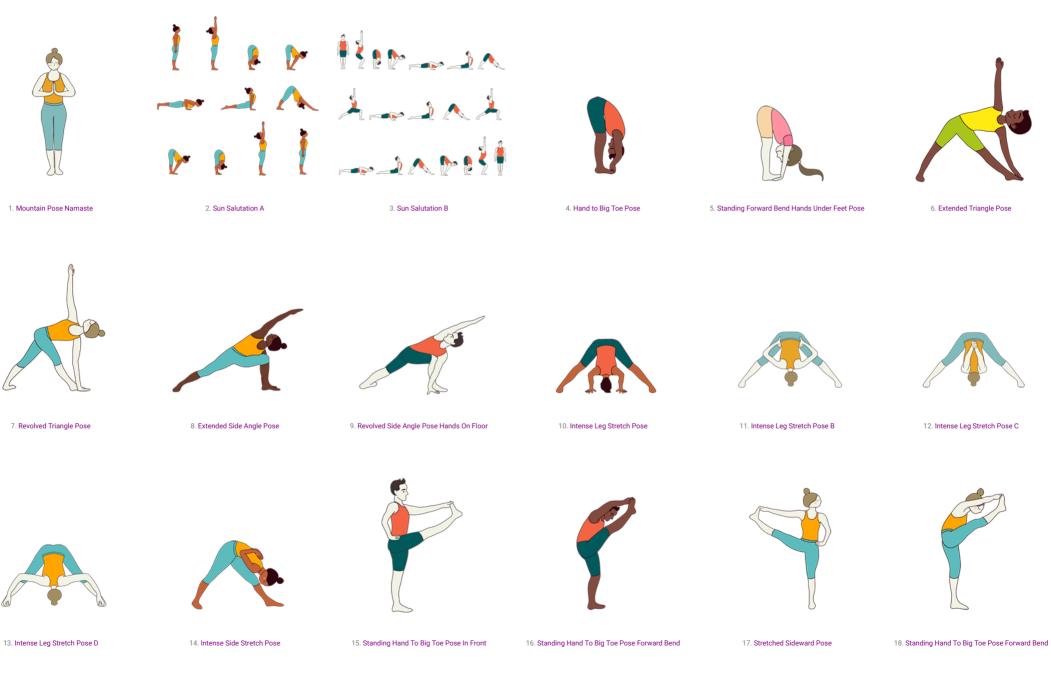

## Ashtanga Yoga Primary Series

Ashtanga Yoga Primary Series

19. Standing Balance One Leg Raised

20. Standing Forward Bend Half Bound Lotus Pose

21. Mountain Pose

22. Volcano Pose

23. Standing Forward Fold Pose

24. Sun Salutation Variation Quick Flow

25. Chair Pose

30. Warrior Pose I

31. Warrior Pose II

32. Bunny Hops Pose Handstand Prep

33. Cobra Pose

34. Jump Through To Staff Pose

35. Staff Pose

36. Staff Pose Raised Open Hands

26. Standing Forward Fold Pose

27. Bunny Hops Pose Handstand Prep

28. Cobra Pose

29. Downward Facing Dog Pose

37. Seated Forward Bend Pose A

38. Seated Forward Bend Pose

39. Pendant Pose