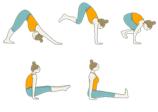

112. Firefly Pose

113. Crane Pose

114. Four Limbed Staff Pose

115. Cobra Pose

116. Downward Facing Dog Pose

117. Firefly Pose Variation Feet Crossed

118. Tortoise Pose

121. Firefly Pose